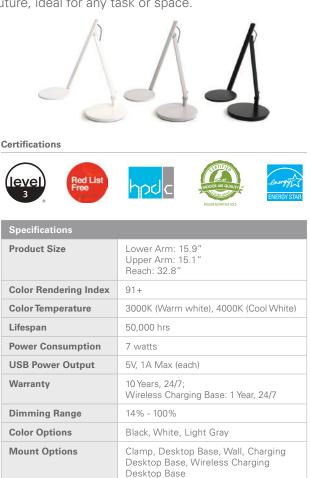

ree of Red List chemicals, Nova is a versatile light for now and the future, ideal for any task or space.

## Features

- LED and light guide package minimize glare and creates perfectly uniform footprint of light
- Constant torque 'Forever Hinges' allow for effortless movement, while ensuring stability and product longevity.
- Occupancy sensor for energy conservation
- Easily adjust brightness levels with Touch Dimming, while the Smart Dimming feature remembers your brightness level for the next time you turn the light on
- Designed with extended arms to cast a wider footprint of light, illuminating wider spaces
- Optional Wireless Charging Desktop Base (shown on cover) and Desktop Charging Base (shown below) featuring two USB Ports for convenient connectivity to your hand-held device