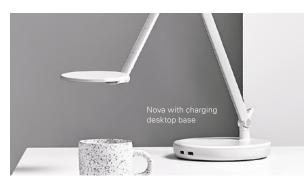

## Features

- LED and light guide package minimize glare and creates perfectly uniform footprint of light
- Constant torque 'Forever Hinges' allow for effortless movement, while ensuring stability and product longevity.
- Occupancy sensor for energy conservation
- Easily adjust brightness levels with Touch Dimming, while the Smart Dimming feature remembers your brightness level for the next time you turn the light on
- Designed with extended arms to cast a wider footprint of light, illuminating wider spaces
- Optional Wireless Charging Desktop Base (shown on cover) and Desktop Charging Base (shown below) featuring two USB Ports for convenient connectivity to your hand-held device